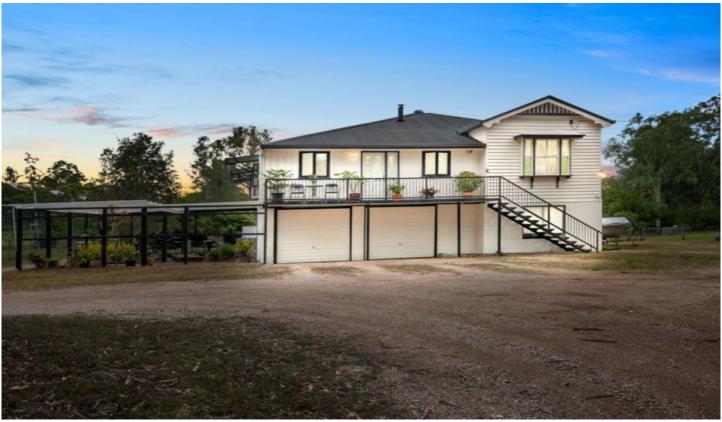

## 31 Brisbane Valley Highway BLACKSOIL QLD

This property is a grand slam. Located less than 10 minutes from Ipswich you'll find this incredible 5 Bed, 2 bath queenslander sitting on 2.2 beautiful acres complete with grass tennis court and large outdoor entertaining area. The house is packed with all the lovely character features you'd expect, has multiple living areas and even has 2 kitchens. The block has two road access, a large dam, established veggie garden and access to the Warrego and Brisbane Valley Highways in seconds.

## Features Include:

- 8920 m2 block with two road frontage
- 5 Bedrooms + sleepout + office
- 2 Bathrooms
- 2 kitchens
- Massive adjoining family room and lounge room
- Separate dining

5 **4** 2 **4** 2 **4** 