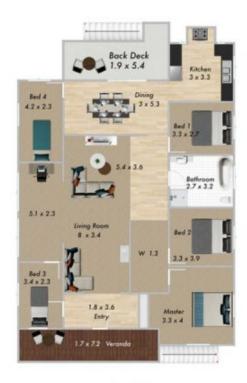

## 31 Brisbane Valley Highway BLACKSOIL QLD

This property is a grand slam. Located less than 10 minutes from Ipswich you'll find this incredible 5 Bed, 2 bath queenslander sitting on 2.2 beautiful acres complete with grass tennis court and large outdoor entertaining area. The house is packed with all the lovely character features you'd expect, has multiple living areas and even has 2 kitchens. The block has two road access, a large dam, established veggie garden and access to the Warrego and Brisbane Valley Highways in seconds.

## Features Include:

- 8920 m2 block with two road frontage
- 5 Bedrooms + sleepout + office
- 2 Bathrooms
- 2 kitchens
- Massive adjoining family room and lounge room
- Separate dining

5 **4** 2 **4** 2 **4** 

**Price** : \$ 510,000 **Land Size** : 8920 sqm

View: https://www.crownerealestate.com.au/4708

651

Jenni Hood 0400 930 470

Ground Level 1

GUIDE ONLY NOT TO SCALE