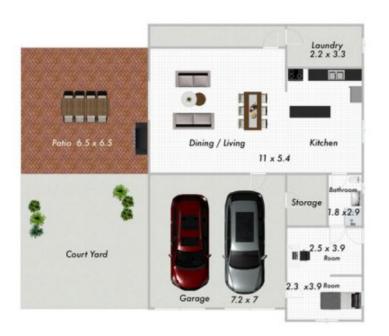

## 31 Brisbane Valley Highway BLACKSOIL QLD

This property is a grand slam. Located less than 10 minutes from Ipswich you'll find this incredible 5 Bed, 2 bath queenslander sitting on 2.2 beautiful acres complete with grass tennis court and large outdoor entertaining area. The house is packed with all the lovely character features you'd expect, has multiple living areas and even has 2 kitchens. The block has two road access, a large dam, established veggie garden and access to the Warrego and Brisbane Valley Highways in seconds.

## Features Include:

- 8920 m2 block with two road frontage
- 5 Bedrooms + sleepout + office
- 2 Bathrooms
- 2 kitchens
- Massive adjoining family room and lounge room
- Separate dining

5 **4** 2 **4** 2 **4** 

**Price** : \$ 510,000 **Land Size** : 8920 sqm

View: https://www.crownerealestate.com.au/4708

651

Jenni Hood 0400 930 470

Ground Level 1

GUIDE ONLY NOT TO SCALE