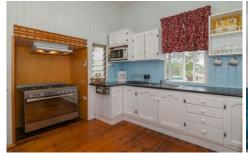

## Features Include:

- 8920 m2 block with two road frontage
- 5 Bedrooms + sleepout + office
- 2 Bathrooms
- 2 kitchens
- Massive adjoining family room and lounge room
- Separate dining

5 **4** 2 **4** 2 **4** 