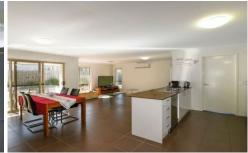

Property features at a glance include:

- \* 4 built-in bedrooms with ceiling fans
- \* Master features air-conditioning, ensuite & walk-in robe
- \* Main Bathroom offers, shower, bath and vanity with plenty of storage
- \* Spacious air-conditioned open plan living
- \* Stylish galley kitchen with stone bench tops & stainless steel appliance incl dishwasher, wall over and cooktop
- \* Additional study nook
- \* Covered alfresco
- \* Security screens on doors