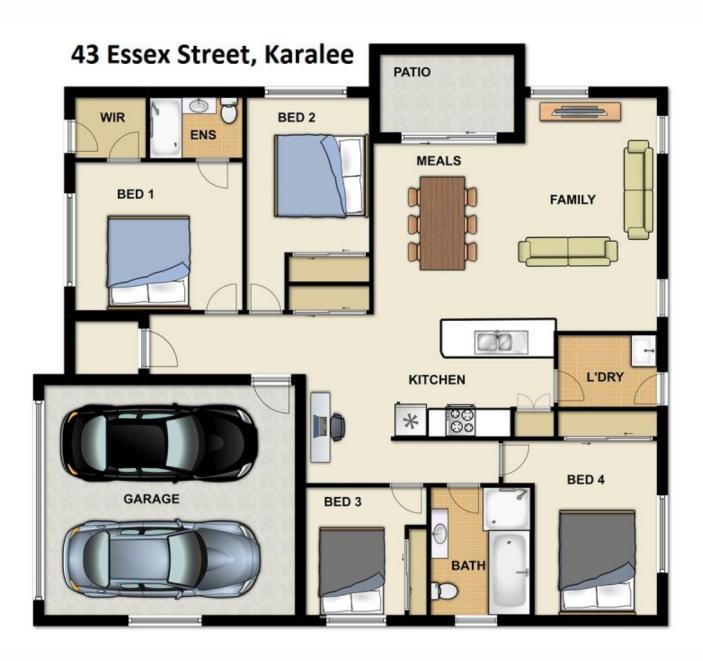

## 43 Essex Street KARALEE QLD

This property represents a great opportunity for home owners and investors alike. Situated on a fenced 600sqm block, this modern lowest brick is ideally located with walking distance to Karalee Shopping Centre, Childcare, Tavern and only 1 minute drive from the Warrego Highway.

Property features at a glance include:

- \* 4 built-in bedrooms with ceiling fans
- \* Master features air-conditioning, ensuite & walk-in robe
- \* Main Bathroom offers, shower, bath and vanity with plenty of storage
- \* Spacious air-conditioned open plan living
- \* Stylish galley kitchen with stone bench tops & stainless steel appliance incl dishwasher, wall over and cooktop
- \* Additional study nook
- \* Covered alfresco
- \* Security screens on doors