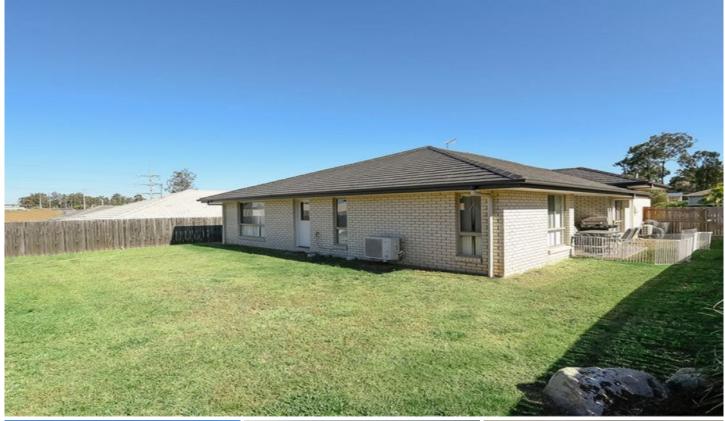

## 43 Essex Street KARALEE QLD

This property represents a great opportunity for home owners and investors alike. Situated on a fenced 600sqm block, this modern lowest brick is ideally located with walking distance to Karalee Shopping Centre, Childcare, Tavern and only 1 minute drive from the Warrego Highway.

Property features at a glance include:

- \* 4 built-in bedrooms with ceiling fans
- \* Master features air-conditioning, ensuite & walk-in robe
- \* Main Bathroom offers, shower, bath and vanity with plenty of storage
- \* Spacious air-conditioned open plan living
- \* Stylish galley kitchen with stone bench tops & stainless steel appliance incl dishwasher, wall over and cooktop
- \* Additional study nook
- \* Covered alfresco
- \* Security screens on doors