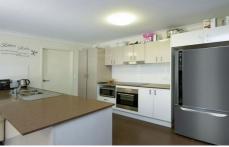

Property features at a glance include:

- \* 4 built-in bedrooms with ceiling fans
- \* Master features air-conditioning, ensuite & walk-in robe
- \* Main Bathroom offers, shower, bath and vanity with plenty of storage
- \* Spacious air-conditioned open plan living
- \* Stylish galley kitchen with stone bench tops & stainless steel appliance incl dishwasher, wall over and cooktop
- \* Additional study nook
- \* Covered alfresco
- \* Security screens on doors