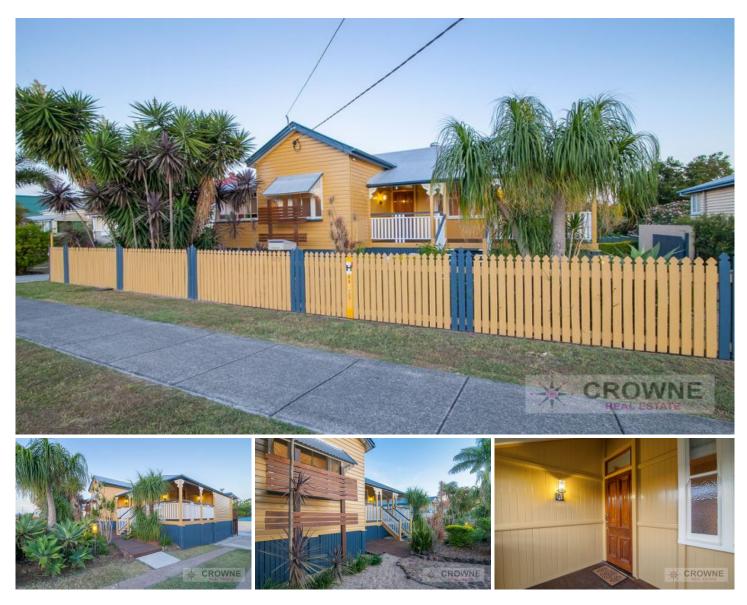

## 25 North Station Road NORTH BOOVAL QLD

This stunning entertainer is utterly equipped for every facet of modern family life whilst being composed of impressive traditional elements including elevated ceilings, polished timber floors, fretwork breezeways and VJ walls.

Situated on a generous 749sqm block, you will immediately be pleased by the beautiful established gardens that surround the home. As you enter the property, you are lead along timber decking to the front of the home which boasts a deep verandah - the ideal position for soaking up the morning sun with a cuppa.