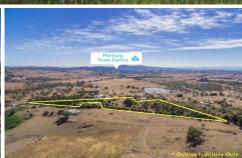

## 400-418 Haigslea Malabar Rd HAIGSLEA QLD

- VERY SOUGHT AFTER 10 ACRE BLOCK
- IDEAL FOR HORSES OR HOBBY FARM
- ELEVATED, FENCED & FLOOD FREE
- BOASTING 2 STREET FRONTAGE
- ORIGINAL BRICK HOME 1 OWNER
- HOME HAS FULL ENGINEERS REPORT

Positioned on a fully fenced 10 acre block with two street frontage you will find this one owner highset brick home. I have walked the entire property and I have to tell you that this is a very special place and if you walk to the top of the hill you will no doubt fall in love with the views , the space and the feeling of freedom that comes with a home like this one.