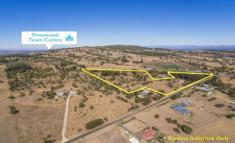

## 400-418 Haigslea Malabar Rd HAIGSLEA QLD

- VERY SOUGHT AFTER 10 ACRE BLOCK
- IDEAL FOR HORSES OR HOBBY FARM
- ELEVATED, FENCED & FLOOD FREE
- BOASTING 2 STREET FRONTAGE
- ORIGINAL BRICK HOME 1 OWNER
- HOME HAS FULL ENGINEERS REPORT

Positioned on a fully fenced 10 acre block with two street frontage you will find this one owner highset brick home. I have walked the entire property and I have to tell you that this is a very special place and if you walk to the top of the hill you will no doubt fall in love with the views , the space and the feeling of freedom that comes with a home like this one.