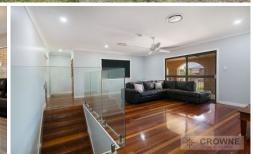

• Ducted air conditioning that assures complete comfort all year round

• Freshly painted throughout in a cool colour palette with new gyprock walls to much of the upper level

• New white kitchen with stainless steel accents with masses of storage drawers, overhead cabinetry and bench space complete with wall oven, bench cooktop and dishwasher