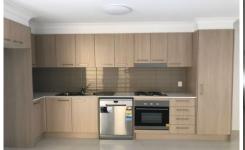

## Features include:

- 1 x Bedroom with built-in and air conditioning
- Open plan living and dining with split system air conditioning and ceiling fan, opening
  - to covered entertaining patio.
- Bathroom with ample storage to vanity, large shower