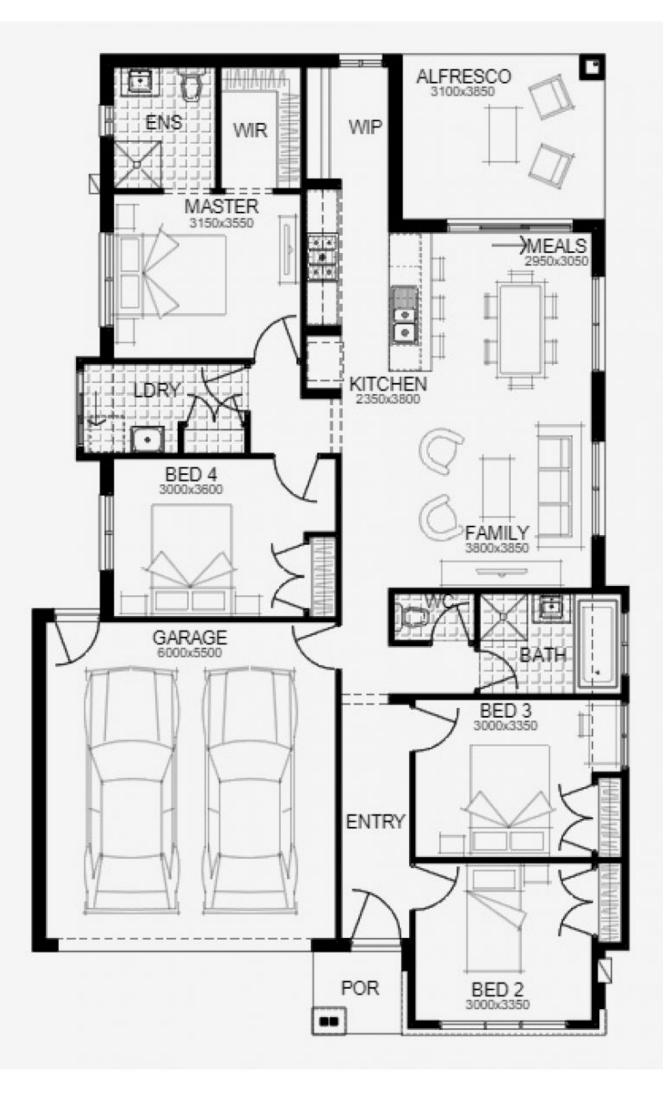

## 353 Providence Parade SOUTH RIPLEY QLD

In the Providence South Ripley Estate this stunning property is looking for someone to call it home! This definitely not one to scroll past!

There are many things this property has going for it, but just to name a few:

- 4 Bedrooms
- Master with ensuite & walk in robe
- Air Conditioning
- Alfresco Area
- Great sized yard
- 6min Drive to Ripley Town Centre
- 8min drive to nearest Primary School
- 18min Drive from RAAF Base Amberley