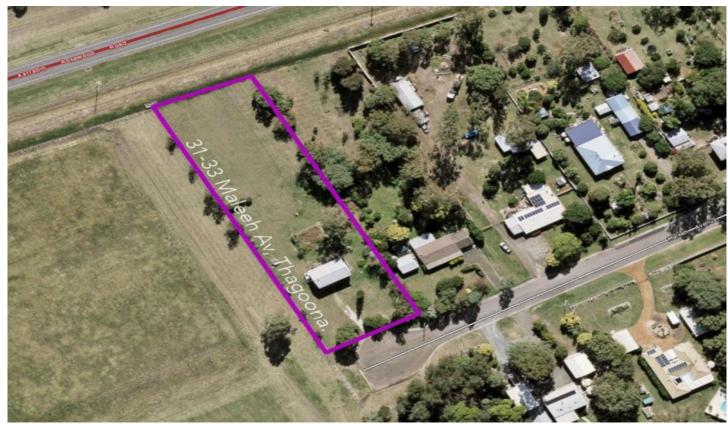

## 31 Maleeh Avenue THAGOONA QLD

This place is in such peaceful area, so close to everything and with a big, flat usable block. Priced well and with plenty of options to add value, it is a great place to start in the acreage market. It has-

3 good sized bedrooms
Good living space
Over an acre of land
Approx 10 mins to Ipswich
Next door to a park so you only have 1 neighbour
Plenty of storage underneath
Great access to the Warrego and Cunningham Highways
And so much more.