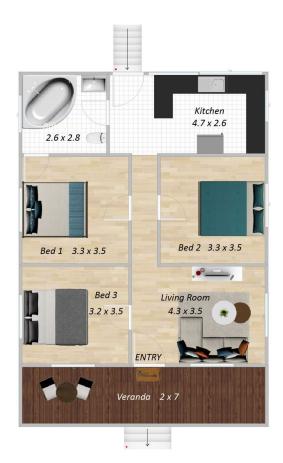

## 25 Delacy Street NORTH IPSWICH QLD

This place is so welcoming. It has all of the charm of a miner's cottage with a block that hasn't been cut up which is getting harder and harder to find. It's a great way to get into the market and have the ability to add huge value for minimal outlay. It has -

3 bedrooms
Good sized lounge room
Verandah across the front
Timber floors
Kitchen out the back with a view
And so much more.

There is a bit of updating and renovating to be done on this place but there's nothing that needs to be done before you move in.

3 📭 1 🔓 1 🗬

**Price** : \$ 225,000 **Land Size** : 1012 sqm

View: https://www.crownerealestate.com.au/4581

002

Jenni Hood 0400 930 470

25 Delacy Street, North Ipswich. GUIDE ONLY NOT TO SCALE.