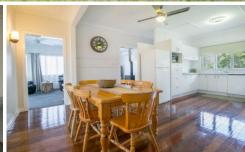

As you enter the property you are immediately impressed by the freshly polished gleaming floorboards which flow through to the recently renovated kitchen which hosts a suit of quality appliances including gas cooktop and dishwasher. The spacious kitchen is ideally positioned in the centre of the home and offers plenty of cupboard and bench space and a large double door pantry. From here you can watch the children play while pottering around the kitchen too.