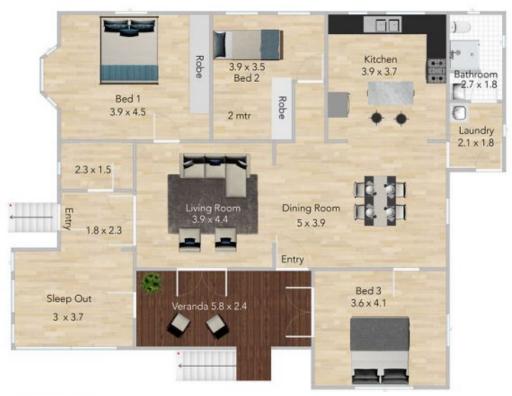

## 13A Campbell Street WOODEND QLD

So much potential in this home. just look at the floor plan. Beautiful big, well proportioned rooms, full of character with the Main Bedroom having a charming bay window. The windows and French doors throughout have a charm of their own. Add to this the high ceilings and the views from the front verandah. Yes, we do need a little bit of additional love to enhance to its full potential but will be well worth the effort. Sitting on the high side of Campbell St on a hatchet block which is deceptively large. Enjoy cooling off in your above- ground pool but you still have room and access for a large shed if desired. Highly desirable and sought after suburb within walking distance to premier schools and easy drive to multiple shopping centres and 1.6km to Ipswich City Centre