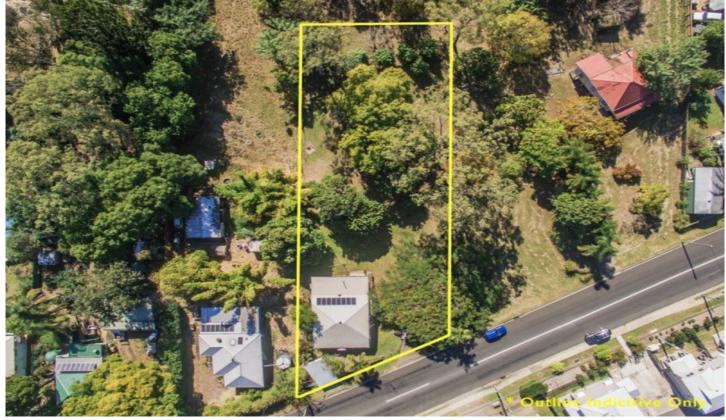

## 11 Creek Street BUNDAMBA QLD

This renovators dream is located in a prime growth area. This large parcel of land sits right in the heart of Bundamba and boasts 2,023m2 of land which is zoned CHM - Character Housing Mixed Density.

Features include:
4 good size bedrooms
Separate lounge
Large dine in kitchen
Front sun room
Loads of storage underneath
Cement Stumps