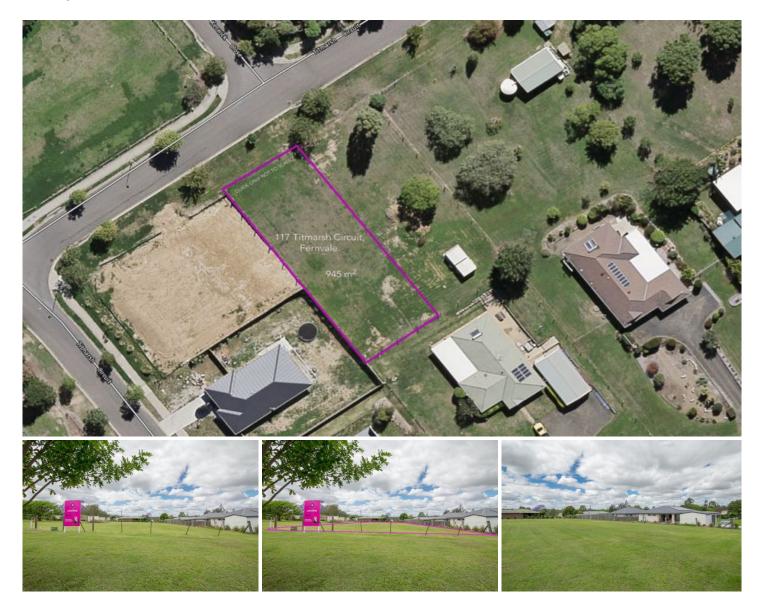

## 117 Titmarsh Circuit FERNVALE QLD

Can't find your dream home? Then I have the solution - why not build. The 942 square metre block of land is located in the Brookside Estate in Fernvale.

The flood free block of land already has Water, NBN, and sewerage connected.

DISCLAIMER: Crowne Real Estate has taken all reasonable steps to ensure that the information contained

**Price** : \$ 169,800

Land Size : 942 sqm

View : https://www.crownerealestate.com.au/4552 532

Kay Sinclair 0417 607 287