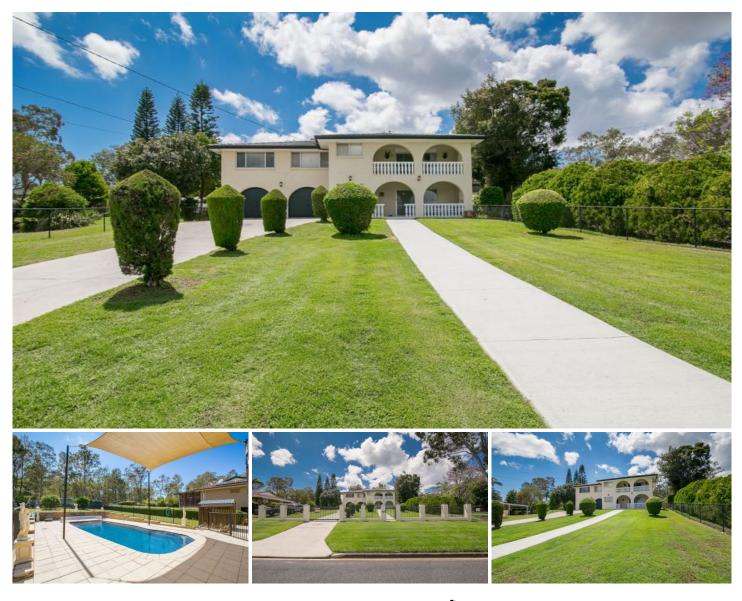

## 6 Moonyean Street BELLBIRD PARK QLD

Sometimes in Real Estate a home so different, so exciting, so unique, presents itself to the open market and you can't help feel envious, well this is the home.

Stepping inside into the formal entrance you will discover two separate levels of living. The upper level is made accessible via internal stairs.

Once on the upper level you will find a massive lounge area with its own balcony overlooking beautiful views. This area flows through to the beautiful kitchen boasting heaps of cupboard and bench space, incorporating designer colours and dishwasher. You will also notice that the formal dining area provides access to the magnificent lined deck, which overlooks the gorgeous salt water pool, powered shed and meticulously maintained lawns and gardens.

Price : \$ 635,000 View : https://www.crownerealestate.com.au/4538410

Kay Sinclair 0417 607 287

07 32888411