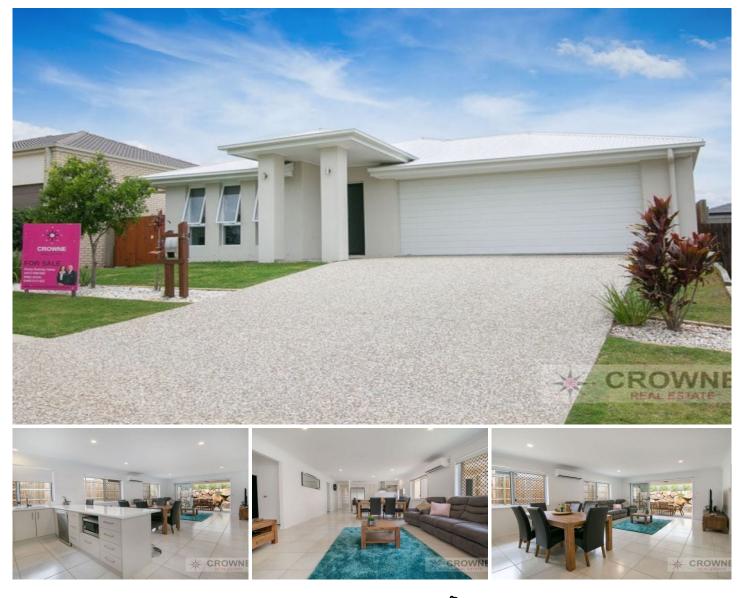

## 42 Bottlebrush Drive DEEBING HEIGHTS QLD

This beautifully presented home is located in the heart of Sovereign Pocket Estate at Deebing Heights.

The stylish home offers four bedrooms, all of which are carpeted and feature ceiling fans and built-in wardrobes. The air-conditioned master suite is an excellent size and comes with a good sized walk-in wardrobe and a stylish ensuite. Servicing the remaining bedrooms is the large family bathroom with a separate shower and bathtub plus a separate toilet, and the internal laundry has a great amount of storage.

The modern kitchen boasts all the stainless steel appliances you could need including dishwasher and gas cooktop while still having an envious amount of bench space. The tiling choices and cabinetry throughout the kitchen and bathrooms have been selected with care and 4 🛤 2 📛 2 🚘