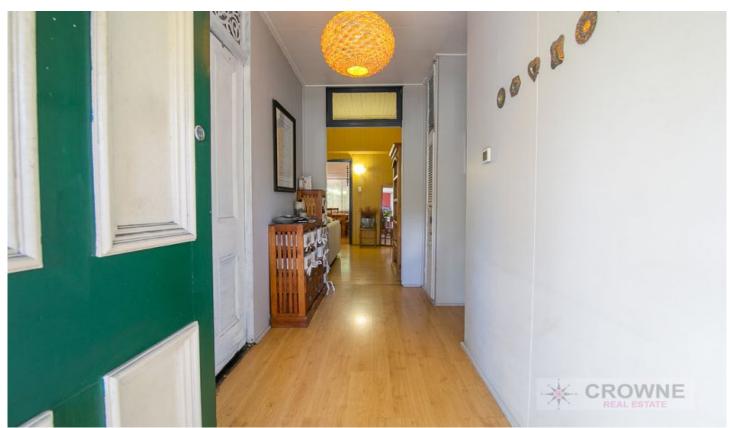

Upon entry to the home you are greeted by soaring ceilings, VJ walls and fretwork breezeways giving the feel of the 1930's era.

There are three generous bedrooms on offer here, all with built-in robes, timber floors. Servicing these is a bathroom with a shower-over-bathtub combination and a separate toilet.