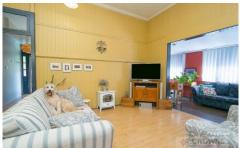

The spacious lounge room sits central in the home and leads off into the sunroom. The space is perfect for home office/study or use as a 2nd lounge area.

From the lounge room you can also access the dining room which in turn leads through to the charming kitchen which features freestanding cooker with a glass stovetop and a