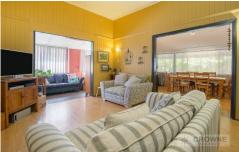

The spacious lounge room sits central in the home and leads off into the sunroom. The space is perfect for home office/study or use as a 2nd lounge area.

From the lounge room you can also access the dining room which in turn leads through to the charming kitchen which features freestanding cooker with a glass stovetop and a