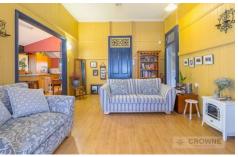

The spacious lounge room sits central in the home and leads off into the sunroom. The space is perfect for home office/study or use as a 2nd lounge area.

From the lounge room you can also access the dining room which in turn leads through to the charming kitchen which features freestanding cooker with a glass stovetop and a