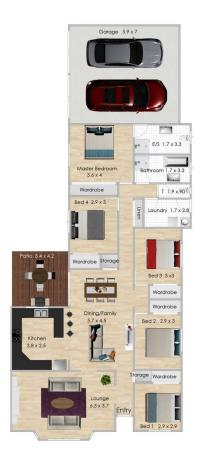

## 68 Reif Street FLINDERS VIEW QLD

This place has awesome access to the Cunningham highway and is a great home for a large family with a budget. It has just had major renovations carried out and although the owners circumstances have changed; it presents a great opportunity for someone to snap it up now that the hard work has been done. It has-

5 great sized bedrooms with ensuite to the master
New kitchen with stone benchtops
Large separate living spaces
Good sized block with new fences
Less than a minute drive to the highway on-ramp
Close to schools, shops, public transport and less than 10
mins to the centre of Ipswich
And so much more....