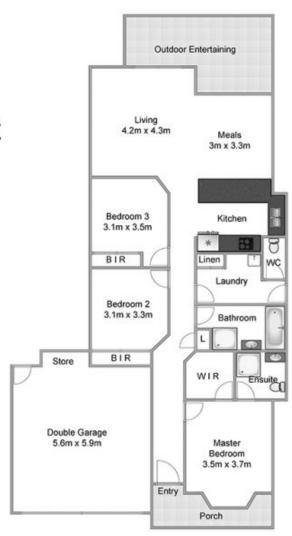

## 12 Stuart Street Forest Lake

This plan is a simple schematic representation of the property.

Whilst every care is taken, it should only be considered as an artist impression.