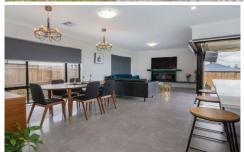

The lower level of the home consists of a study nook, laundry room, powder room, open plan dining and living area boasting feature sleek fireplace that opens out to the fully covered outdoor entertaining space complete with TV and heater for those cooler months.