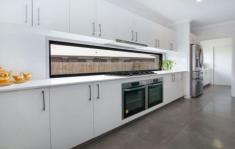

The lower level of the home consists of a study nook, laundry room, powder room, open plan dining and living area boasting feature sleek fireplace that opens out to the fully covered outdoor entertaining space complete with TV and heater for those cooler months.