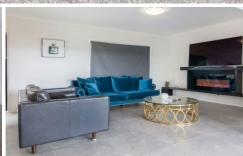

The lower level of the home consists of a study nook, laundry room, powder room, open plan dining and living area boasting feature sleek fireplace that opens out to the fully covered outdoor entertaining space complete with TV and heater for those cooler months.