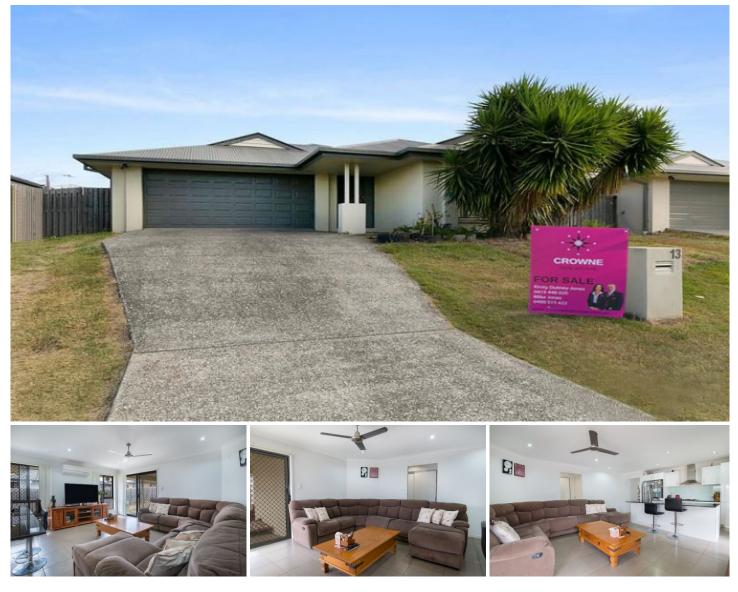

13 Biella Court LEICHHARDT QLD

This modern brick and tile, rendered home has tenants in place on a fixed lease until 22.12.2018 which are currently paying \$320.00/week - that's a 5.6% return on investment.

Features sure to impress include:

4 Queen sized Bedrooms all complete with BIR, carpets and ceiling fans

Master bedroom is ensuited with air-conditioning and walk in robe

Air conditioned open plan kitchen/living/dining area

Modern galley style Kitchen with quality appliances including gas cook top, electric oven and dishwasher and stone bench tops

Separate media room

Main bathroom has an easy walk-in shower and bathtub Separate toilet off from main bathroom Modern colour tones throughout 4 🛤 2 🚔 2 😭