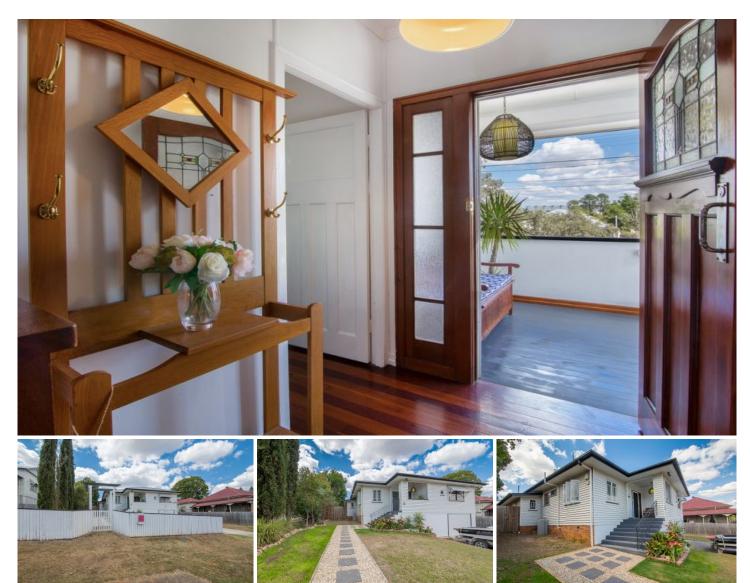

## 31 Smith Street NORTH IPSWICH QLD

Sitting proudly on a huge fully fenced block on a quiet street in North Ipswich is this lovely family home. The house consists of 4 bedrooms with ensuite to master, polished timber floors, keyhole archway separating lounge and dining, updated bathroom and even a rear deck to relax and take in the enormous back yard. There is a  $5.9m \times 6m$  double shed as well as a single car garage under the house, covered patio area and garden shed.

Features Include:

- -1012m2 fully fenced block with side access
- -4 bedrooms
- -2 bathrooms (incl ensuite to master)
- -Family Room
- -Separate Dining room
- -Sleepout / study
- -Great sized kitchen

4 🛤 2 🚔 3 🚘