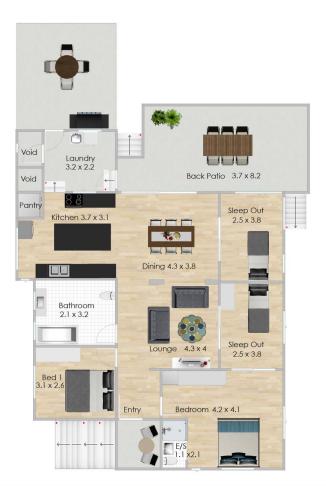

## 31 Smith Street NORTH IPSWICH QLD

Sitting proudly on a huge fully fenced block on a quiet street in North Ipswich is this lovely family home. The house consists of 4 bedrooms with ensuite to master, polished timber floors, keyhole archway separating lounge and dining, updated bathroom and even a rear deck to relax and take in the enormous back yard. There is a  $5.9m \times 6m$  double shed as well as a single car garage under the house, covered patio area and garden shed.

Features Include:

- -1012m2 fully fenced block with side access
- -4 bedrooms
- -2 bathrooms (incl ensuite to master)
- -Family Room
- -Separate Dining room
- -Sleepout / study
- -Great sized kitchen

4 🛤 2 🚔 3 🚘

Jenni Hood 0400 930 470

https://www.crownerealestate.com.au

07 32888411

31 Smith Street, North Ipswich. GUIDE ONLY NOT TO SCALE