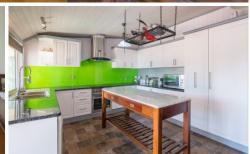

Incredibly beautiful character features
Large living spaces

Veranda on the front and a big deck out the back Stunning lead-light windows and panels throughout Polished floor boards

Modern and spacious kitchen