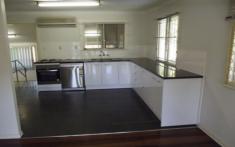

- -Open Plan Kitchen with dining combo is the practical Chef's paradise and boasts plenty of bench and cupboard space
- -The front sunroom leads through to two large separate living areas, one upstairs and rumpus family room also downstairs-AC & Fans throughout
- -Fully Security Screened
- -Serviceable Bathroom
- -Three Large bed rooms all with built ins
- -Separate Study
- -Large Laundry with an enormous amount of extra storage
- -Storage Galore throughout the home
- -Beautiful yet easy to maintain gardens adorn the exterior