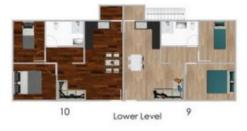

## 56 Downs Street NORTH IPSWICH QLD

You don't come across opportunities like this anymore. An entire unit complex returning approximately 7.5% gross with no body corps. It has-

8 x 2 bedroom units and 2 x 1 bedroom units Newly freshened up All rented

18 📭 10 🖺 7 🗬

**Price** : \$ 980,000 **Land Size** : 1054 sqm

View: https://www.crownerealestate.com.au/4457

994

Jenni Hood 0400 930 470

x2 1 Bedroom GUIDE ONLY NOT TO SCALE x8 2 Bedroom Total unit size 360, 00 m2