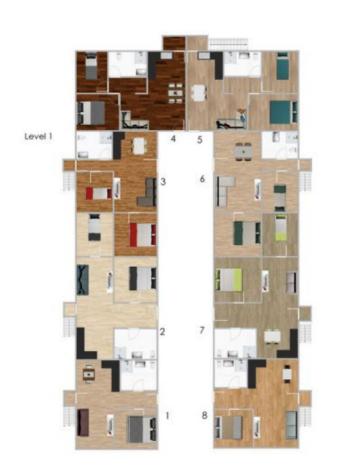

## 56 Downs Street NORTH IPSWICH QLD

You don't come across opportunities like this anymore. An entire unit complex returning approximately 7.5% gross with no body corps. It has-

8 x 2 bedroom units and 2 x 1 bedroom units Newly freshened up All rented

1054m2 block with two street frontage

Walking distance to Schools, Ipswich City Centre and public transport (bus out the front and train app1roximately 10-15 mins walk away) which ensures great popularity in the rental market

18 📭 10 🖺 7 🗬

**Price** : \$ 980,000 **Land Size** : 1054 sqm

View: https://www.crownerealestate.com.au/4457

994

Jenni Hood 0400 930 470

x2 1 Bedroom GUIDE ONLY NOT TO SCALE x8 2 Bedroom Total unit size 360, 00 m2