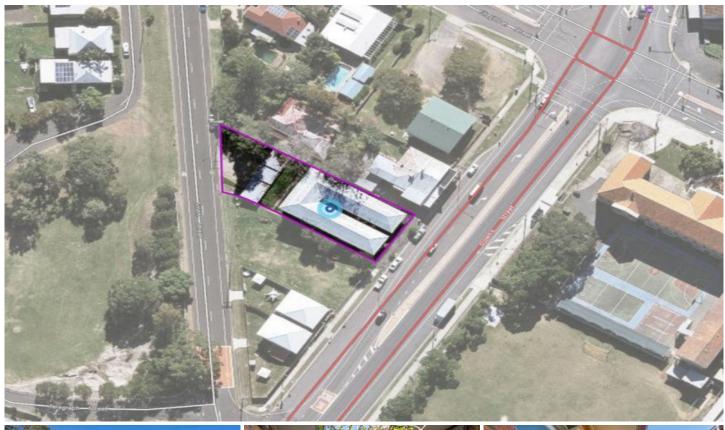

## 56 Downs Street NORTH IPSWICH QLD

You don't come across opportunities like this anymore. An entire unit complex returning approximately 7.5% gross with no body corps. It has-

8 x 2 bedroom units and 2 x 1 bedroom units Newly freshened up All rented

1054m2 block with two street frontage

Walking distance to Schools, Ipswich City Centre and public transport (bus out the front and train app1roximately 10-15 mins walk away) which ensures great popularity in the rental market