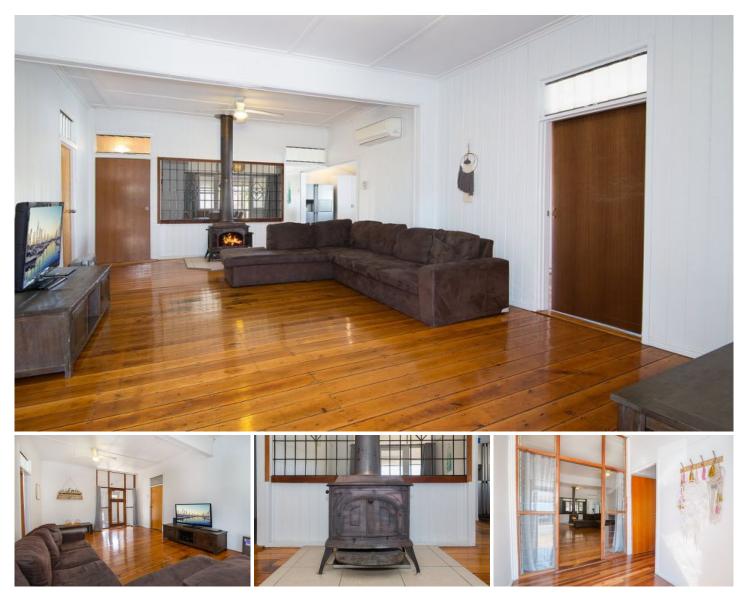

## 23 Delacy Street NORTH IPSWICH QLD

This freshly renovated home is ideal for investors and owner occupiers alike. Situated in North Ipswich just minutes to Riverlink and Ipswich CBD and with easy access to the Warrego Highway, this property is definitely one to view.

- Features Include-
- -1012m2 block
- -4 bedrooms (2 with built ins)
- -2 bathrooms (master with ensuite)
- -Polished timber floors
- -New colourbond roof
- -New kitchen
- -Air Conditioned
- -Returning \$350 per week rent
- -And much more...