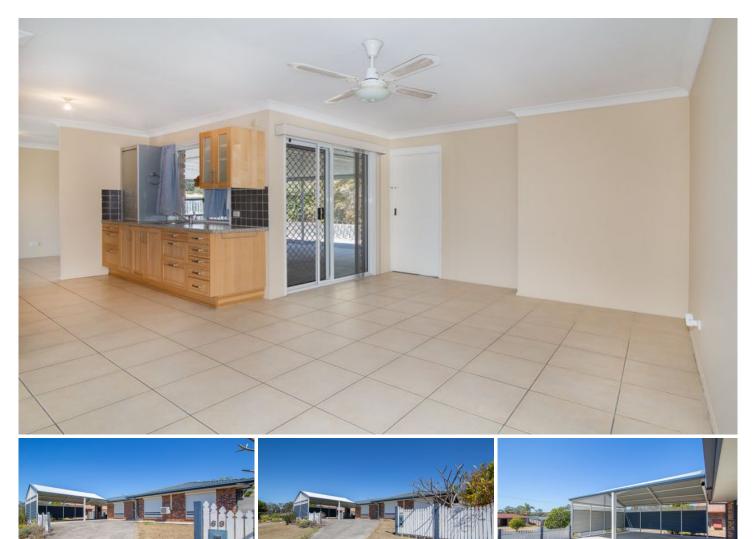

As you step into the home you will notice the open plan air conditioned lounge area with its own gas heater for the cold weather our frosty winters can bring. The dining area is opposite the serviceable kitchen, which boasts plenty of cupboard and bench space. The second living area of the home provides access to the "HUGE" Undercover entertaining area. The three great sized air conditioned bedrooms are serviced by a two way bathroom. The main bedroom has its own walk in robe and access to the back pergola.