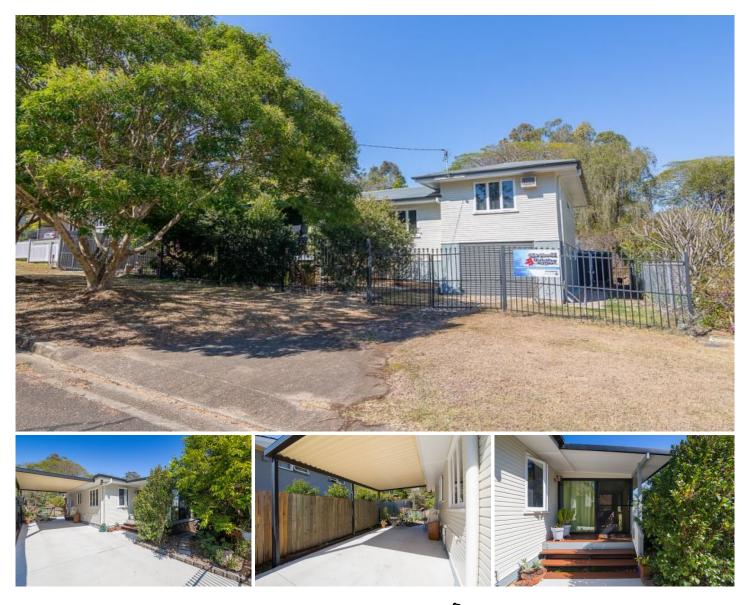

## 14 Chamberlain Street SADLIERS CROSSING QLD

Situated on a massive fully fenced 1037sqm block this family home is situated in a highly sought after suburb just walking distance to the Ipswich CBD, Grammar and Catholic Schools. Yes you will need to move fast as with a location such as this, this gem will be popular indeed!

This beautiful home has been lovingly renovated over the past few years. Upon entry you will find the gorgeous sunlight sunroom - perfect for warming up in these cooler mornings. Moving through the home you will enter the open plan living, kitchen & dining area. The kitchen has been stylishly renovated and boasts plenty of bench and cupboard space as well stainless steel appliances including gas cooktop, oven, range hood and dishwasher. The laundry is conveniently located off the kitchen and leads outside. From the living room, you are lead out through the double sliding doors onto the timber deck which can be 4 🎮 1 🚔 2 🚘