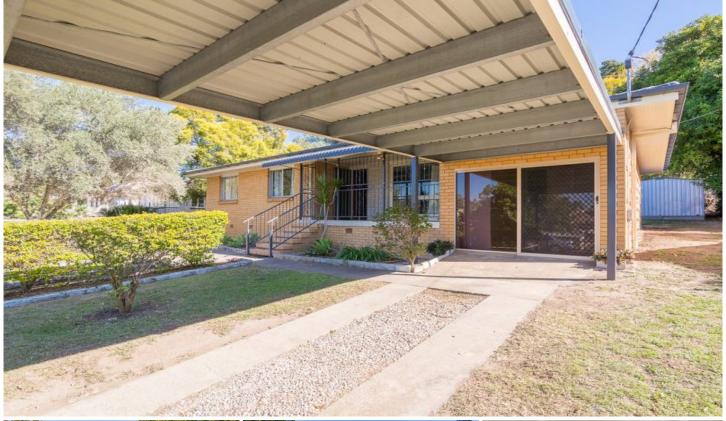

## 3 Horan Street WOODEND QLD

## LOCATION IS EVERYTHING

LOCATION- Prime 809m2 (Character Housing Mixed Density)

Located in the heart of sought after Woodend. This 4 bedroom brick home is in a PRIME LOCATION
\* Bordering St Edmund's Secondary College, St Marys

## THE HOME:

- \* A secure front porch leads inside
- \* 4 Bedrooms, all with fans, the main is air conditioned
- \* The separate lounge is spacious and air conditioned, light and airv
- \* Modern tiled kitchen with adjacent dining area
- \* Polished timber floors throughout, great for children