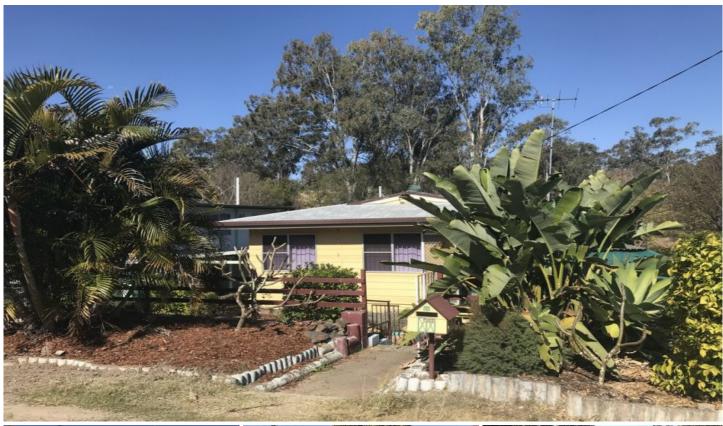

## 8 Robinson Street BRASSALL QLD

This wonderful home is available soon.

Set on a very large 1098m2 block which is fully fenced at the rear.

As you walk onto the property you will notice the lovely front gardens which are beautifully presented and also features a undercover area which is currently used as a 2nd entertainment area. Large enough to fit comfortably a 4 seater table and chairs and overlooks the wonderful front gardens.