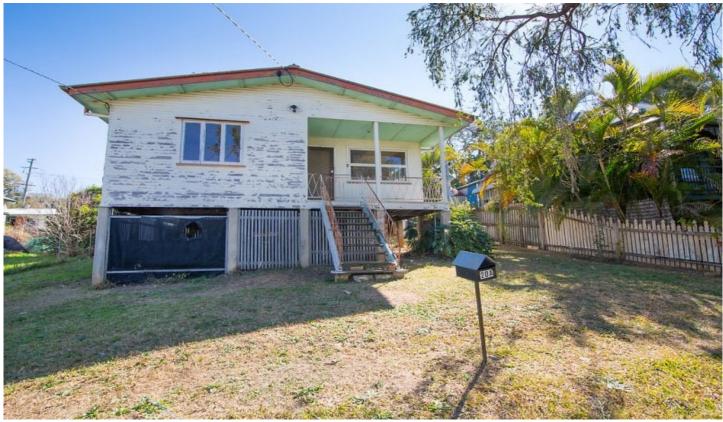

## 20A Cyprus Street NORTH IPSWICH QLD

You'll need your paintbrush! The interior and exterior need a coat of paint. The floor coverings have been removed to show the timber floors underneath are in great condition and would polish up beautifully. This three bedroom home represents a fantastic way for first home buyers to get a foot in the market, or a savvy investor looking for a good return.

Located only a short distance to Riverlink, schools, Ipswich CBD and the Warrego highway. There is no need to take the car out if you don't want to.

Features include -

• Flood free property in quality location

• Timber floorboards throughout ready to be polished • Eat in kitchen space with plenty of storage options

3 📭 1 🔓 1 😭

**Price:** \$ 222,500

View: https://www.crownerealestate.com.au/4406495

Del Marschke 0401 485 304