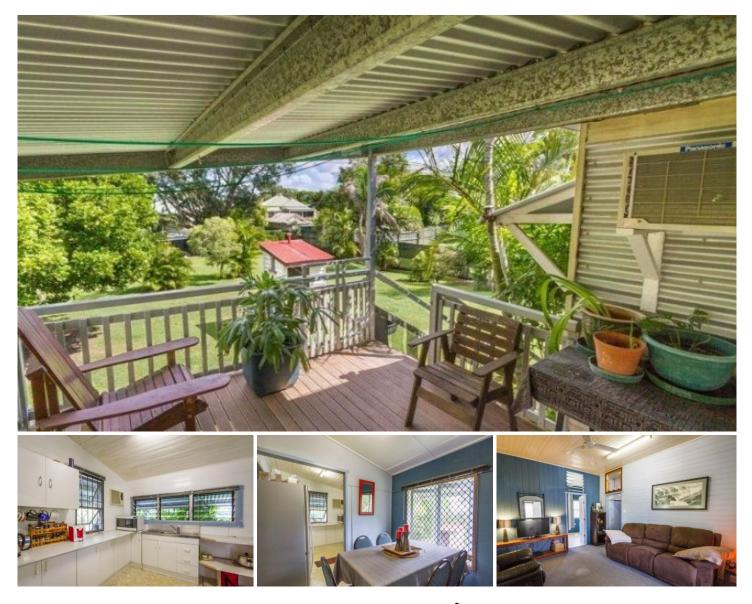

Fully fenced yard over 1000m2 with mature fruit trees for a tranquil hide away or plenty of space for the kids, the swing set and the family pet!

Three bedrooms all have built-ins plus ceiling fans to all bedrooms & lounge room. Other features include natural gas hot water and a large balcony.