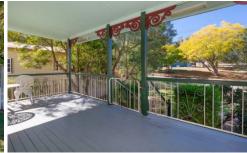

As you make your way to the front door the first thing you set your eyes on is the air conditioned lounge and dining area. This provides access to the enclosed reading room or office.

The kitchen of the home is in wonderful original condition