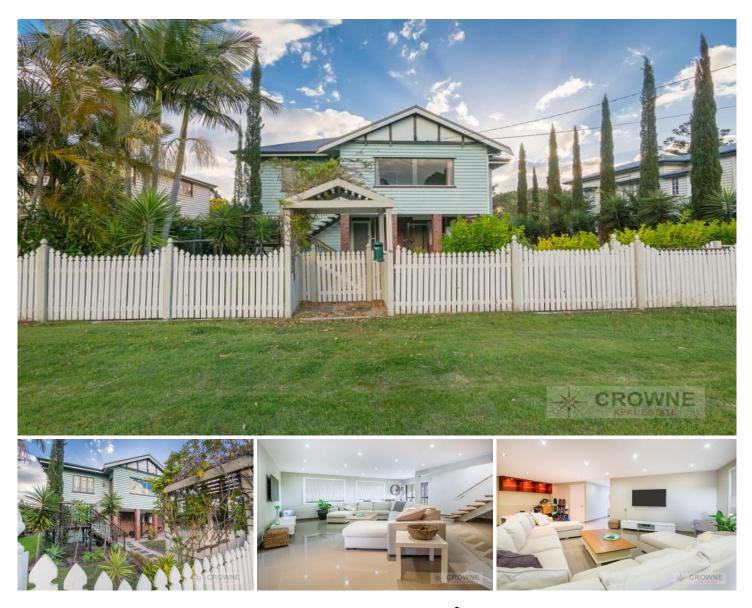

## **18 Merrell Street EAST IPSWICH QLD**

The moment you walk through the front gate you will know that by adding your own personal touches that you have definitely found something special.

The classic Queensland style now flows over two spacious levels. It combines traditional living on the upper level with a contemporary interior on the lower level which you're sure to love.

Upon entry to the lower level you will find a spacious family room/entertainment area large enough for the biggest party! Also located here is a utility room which is currently used as a bedroom. The brand new bathroom and laundry to complete the picture.

There is separate access to the lower level from the front of the home as well as internal access to the garage which

Price : \$ 380,000 View : https://www.crownerealestate.com.au/4331528

Mike Jones 0400 515 422