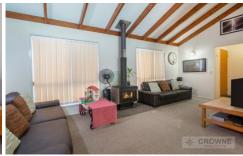

Three spacious bedrooms - all with built-ins

Main bedroom offers a walk through robe and access to the two way bathroom

Raked ceilings in the formal a/c lounge and dining area Wood burner will keep you cosy in these colder months Spacious kitchen with bank load of cupboards and bench space