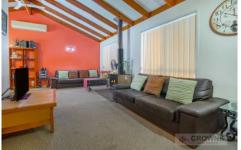

Three spacious bedrooms - all with built-ins

Main bedroom offers a walk through robe and access to the two way bathroom

Raked ceilings in the formal a/c lounge and dining area Wood burner will keep you cosy in these colder months Spacious kitchen with bank load of cupboards and bench space