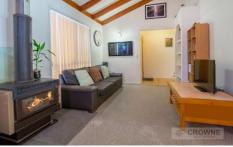

Three spacious bedrooms - all with built-ins

Main bedroom offers a walk through robe and access to the two way bathroom

Raked ceilings in the formal a/c lounge and dining area Wood burner will keep you cosy in these colder months Spacious kitchen with bank load of cupboards and bench space