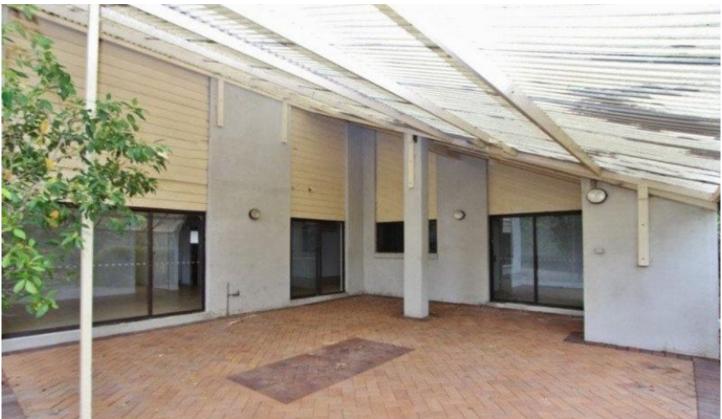

## 68 Kindra Avenue KARANA DOWNS QLD

This home offers three separate living areas including formal living, a family/dining area and a multi functional separate rumpus room. The spacious kitchen boasts a large double pantry, island bench and a breakfast bar area. The Master bedroom is a parents retreat separate from the main living areas with walk in robe and a ensuite. The remaining 3 bedrooms have built in wardrobes; and last but not least another bedroom with a half wall which could also be utilized for a study or toy room or sitting room - the choice is your! The main bathroom has bath and shower and has recently been renovated. The living area leads to a large outdoor area offering beautiful views of the bush land and the pool. Ample undercover parking and the bonus shed which has been converted and is fully lined with a bathroom and kitchenette. An ideal place to set up your home office or teenage retreat. This is an amazing property - book a viewing today! 07 3288 8411