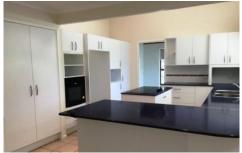

## 68 Kindra Avenue KARANA DOWNS QLD

This home offers three separate living areas including formal living, a family/dining area and a multi functional separate rumpus room. The spacious kitchen boasts a large double pantry, island bench and a breakfast bar area. The Master bedroom is a parents retreat separate from the main living areas with walk in robe and a ensuite. The remaining 3 bedrooms have built in wardrobes; and last but not least another bedroom with a half wall which could also be utilized for a study or toy room or sitting room - the choice is your! The main bathroom has bath and shower and has recently been renovated. The living area leads to a large outdoor area offering beautiful views of the bush land and the pool. Ample undercover parking and the bonus shed which has been converted and is fully lined with a bathroom and kitchenette. An ideal place to set up your home office or teenage retreat. This is an amazing property - book a viewing today! 07 3288 8411