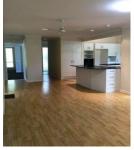

## 68 Kindra Avenue KARANA DOWNS QLD

This home offers three separate living areas including formal living, a family/dining area and a multi functional separate rumpus room. The spacious kitchen boasts a large double pantry, island bench and a breakfast bar area. The Master bedroom is a parents retreat separate from the main living areas with walk in robe and a ensuite. The remaining 3 bedrooms have built in wardrobes; and last but not least another bedroom with a half wall which could also be utilized for a study or toy room or sitting room - the choice is your! The main bathroom has bath and shower and has recently been renovated. The living area leads to a large outdoor area offering beautiful views of the bush land and the pool. Ample undercover parking and the bonus shed which has been converted and is fully lined with a bathroom and kitchenette. An ideal place to set up your home office or teenage retreat. This is an amazing property - book a viewing today! 07 3288 8411