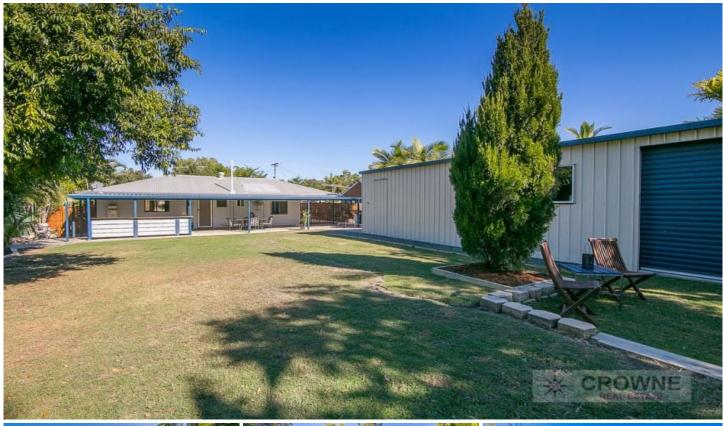

## **62 Clarke Street RIPLEY QLD**

Take advantage while you can of this fully landscaped and fenced 1012sqm block in Ripley with side access to a 12m x 6m, powered, triple roller door shed.

The freshly painted, immaculately presented, three bedroom home opens onto the amazing full length back entertaining area.

Some of the wonderful features of this property include -

• 1012sqm block in quiet, sought after Ripley

• Open plan air conditioned living area

• Three bedrooms with built in robes and fans

• Trendy bathroom with shower over bath

configuration

• Double width side access to shed plus multiple undercover parking bays

3 📭 1 🔓 6 😭

**Price**: \$340,000

View: https://www.crownerealestate.com.au/4300390

Del Marschke 0401 485 304