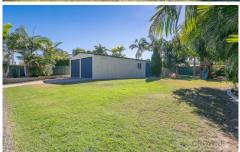

## **62 Clarke Street RIPLEY QLD**

Take advantage while you can of this fully landscaped and fenced 1012sqm block in Ripley with side access to a 12m x 6m, powered, triple roller door shed.

The freshly painted, immaculately presented, three bedroom home opens onto the amazing full length back entertaining area.

configuration

• Double width side access to shed plus multiple undercover parking bays

3 📭 1 🔓 6 😭

**Price**: \$340,000

View: https://www.crownerealestate.com.au/4300390

Del Marschke 0401 485 304