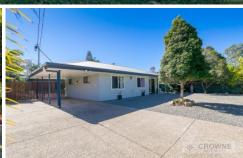

## **62 Clarke Street RIPLEY QLD**

Take advantage while you can of this fully landscaped and fenced 1012sqm block in Ripley with side access to a 12m x 6m, powered, triple roller door shed.

The freshly painted, immaculately presented, three bedroom home opens onto the amazing full length back entertaining area.

Some of the wonderful features of this property include -

• 1012sqm block in quiet, sought after Ripley

• Open plan air conditioned living area

• Three bedrooms with built in robes and fans

• Trendy bathroom with shower over bath