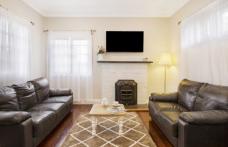

Striking hardwood floors feature throughout and the elegant ornate cornicing adds a perfect finishing touch and adds to the art deco style home.

The large air-conditioned living area features a fire place and is serviced by a functional kitchen.