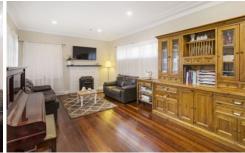

Striking hardwood floors feature throughout and the elegant ornate cornicing adds a perfect finishing touch and adds to the art deco style home.

The large air-conditioned living area features a fire place and is serviced by a functional kitchen.