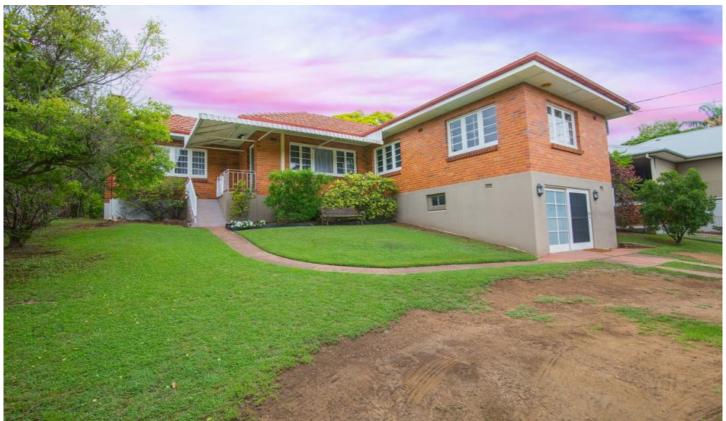

## 51a Salisbury Road EASTERN HEIGHTS QLD

Be quick to secure this divine art deco home on a 964sqm elevated block over looking Limestone Park.

North facing overlooking parkland, this property is located in one of our finest sections of quality homes and homes in this street are a rare find.

Striking hardwood floors feature throughout and the elegant ornate cornicing adds a perfect finishing touch and adds to the art deco style home.

The large air-conditioned living area features a fire place and is serviced by a functional kitchen.