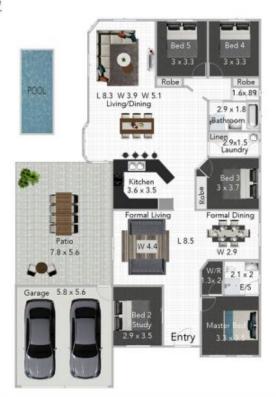

## 14 Magnolia Place FLINDERS VIEW QLD

This large executive family home sits on a fenced 851sqm block with established gardens in a highly sought after estate and is surrounded by other quality homes.

Offering a spacious open plan living/kitchen dining as well as a separate lounge room this home allows for plenty of space for large families.

The centrally located kitchen hosts a suit of quality stainless steel appliances including a brand new dishwasher along with large corner pantry and loads of bench and cupboard space. The kitchen overlooks the dining and living rooms and conveniently leads out to the spectacular outdoor area and massive 10 x 4.5m sparkling inground salt water pool.

Boasting five large carpeted bedrooms with a walk in robe

5 🗀 2 📛 2 🖨

**Price** : \$ 475,000 **Land Size** : 851 sqm

View: https://www.crownerealestate.com.au/4285

531

Kirsty Dutney Jones 07 3288 8411

Mike Jones 0400 515 422

## 14 Magnolia Pl, Flindersview

5 Bed x 2 Bath x2 Car Land 851m2