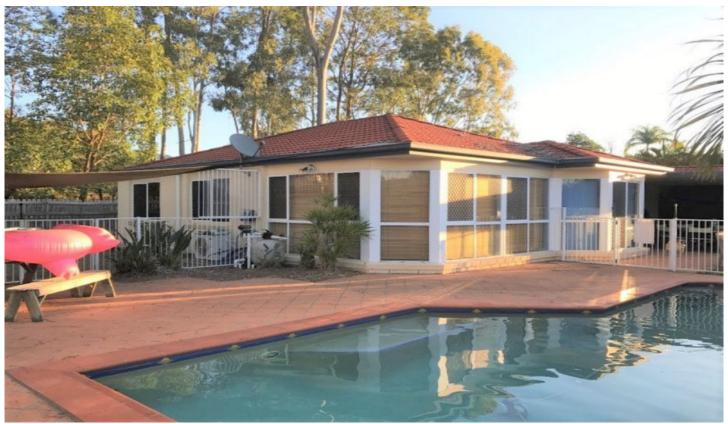

## 14 Magnolia Place FLINDERS VIEW QLD

This large executive family home sits on a fenced 851sqm block with established gardens in a highly sought after estate and is surrounded by other quality homes.

Offering a spacious open plan living/kitchen dining as well as a separate lounge room this home allows for plenty of space for large families.

The centrally located kitchen hosts a suit of quality stainless steel appliances including a brand new dishwasher along with large corner pantry and loads of bench and cupboard space. The kitchen overlooks the dining and living rooms and conveniently leads out to the spectacular outdoor area and massive 10 x 4.5m sparkling inground salt water pool.