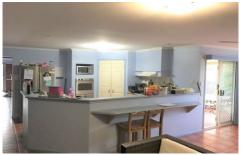

The centrally located kitchen hosts a suit of quality stainless steel appliances including a brand new dishwasher along with large corner pantry and loads of bench and cupboard space. The kitchen overlooks the dining and living rooms and conveniently leads out to the spectacular outdoor area and massive 10 x 4.5m sparkling inground salt water pool.