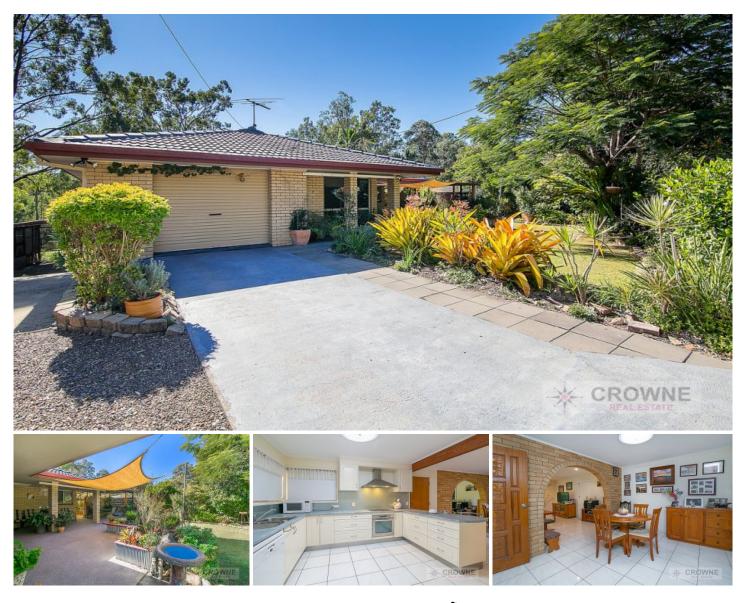

## **15 Powers Road MUIRLEA QLD**

Why not treat yourself to a property which is low maintenance and is perfectly presented in all its glory set in a bush setting, and only 10 mins to Riverlink. Highway access to either Toowoomba or Brisbane is only 5 mins away via car.

This beautiful brick home set on 978 square metres, has both county style living and all of the city conveniences. This home is a little unique once you step inside.

As you make your way to the entrance of the home on the upper level, you will first notice the beautiful serenity with a water feature, and covered entertaining area surrounded by bushy gardens, making this very private for family entertaining.

Upon entering the home you will discover the open plan

3 🛤 2 🚔 3 🚘

Price : \$ 409,000 View : https://www.crownerealestate.com.au/4283533

Kay Sinclair 0417 607 287

https://www.crownerealestate.com.au

07 32888411