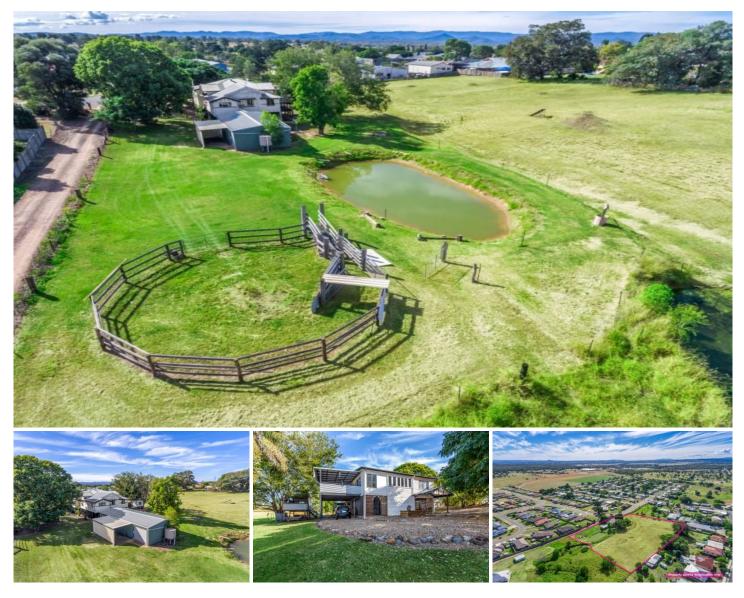

## 1 Haslingden Park Drive LOWOOD QLD

Situated on three usable acres only minutes to town is this gorgeous Queenslander home filled with stunning character features. The property has plenty of space underneath plus a large double shed, a dam and is fenced for horses or livestock. The current owners have done a lot of work but there is still plenty of opportunity for you to add value.

Features Include:

- -1.21 ha (approx 3 acres)
- -Fully fenced
- -Huge dam
- -Double shed with carport attached
- -Cubby/Tree house
- -Huge 4 bedroom character home
- -Ornate plasterwork to ceilings and cornice
- -High ceilings