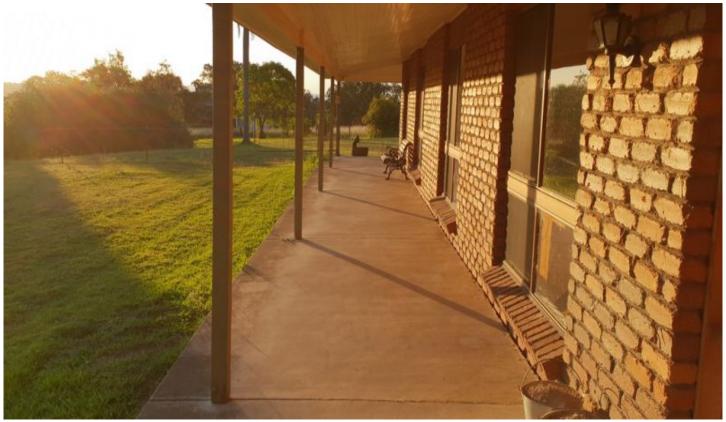

The four bedroom home presents as very private, sitting on top of a hill to ensure you capture every breeze possible whilst enjoying the panoramic outlook.

The low set brick home boasts a wrap around undercover verandah. The main bedroom has its own ensuite and walk through robe. Other bedrooms are serviced by the main bathroom with separate toilet.