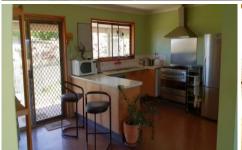

The kitchen whilst an older style has plenty of cupboard and bench space, gas stove top electric oven and walk in pantry.

4 📭 2 🖺 12 🖨

**Price:** \$515,000

View: https://www.crownerealestate.com.au/4280565