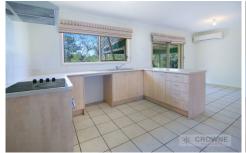

Features of this recently painted property include -

• Three bedrooms PLUS separate study

• Master bedroom is air conditioned and has walk in robe and ensuite

• Modern kitchen with plenty of bench and cupboard space