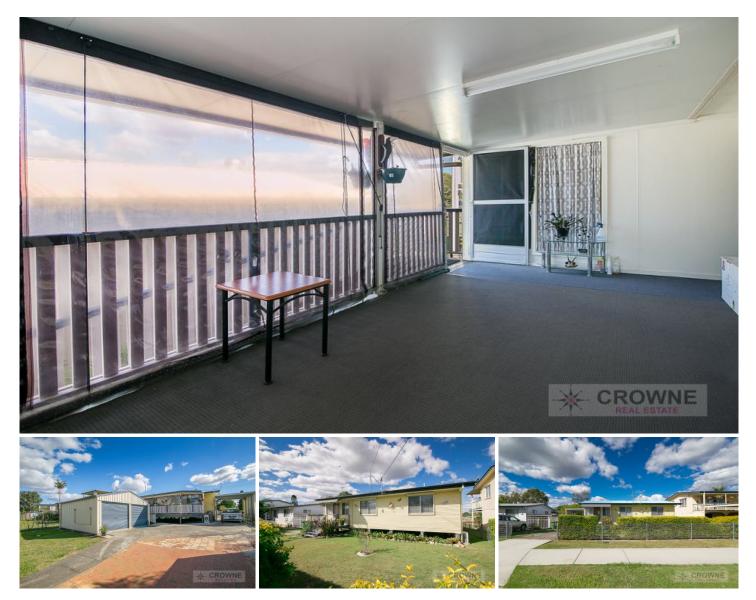

## 179 Chermside Road EAST IPSWICH QLD

From the street this home, set on a great sized 607 square metre block will steal your heart with well tendered gardens, and full fenced yard.

Once you step inside the gate you will venture to the front door and start your journey.

Upon entering the home you will first notice the entrance room, suitable for an office or reading room, this flows through to the country kitchen with plenty of cupboards and bench space, overlooking the air conditioned lounge.

The two queen sized bedrooms are both air conditioned and serviced by an updated bathroom. The home has been lovingly cared for by the present owners so there is nothing to do but move in and enjoy your new home. 2 🎮 1 🚔 3 🚘