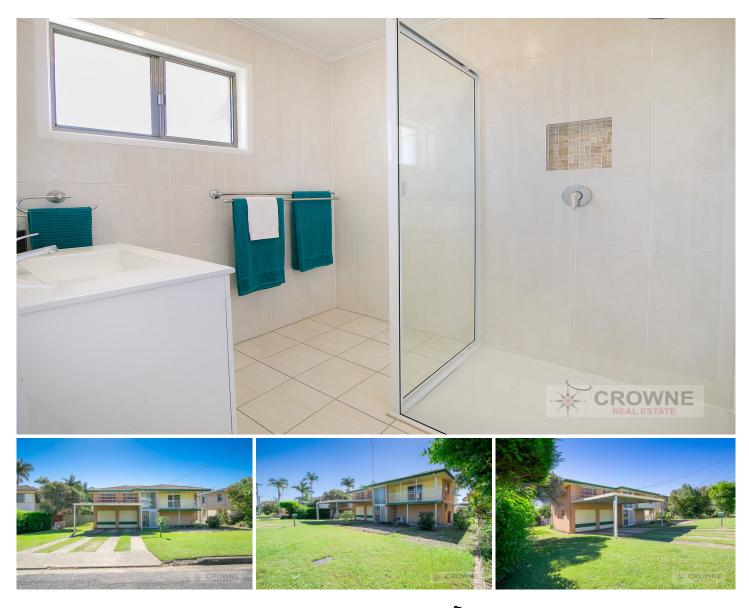

Boasting an inviting street appeal, internal stairs, three bedrooms (main air conditioned with built in wardrobe), renovated bathroom and updated paintwork on the upper level, screams value for money.