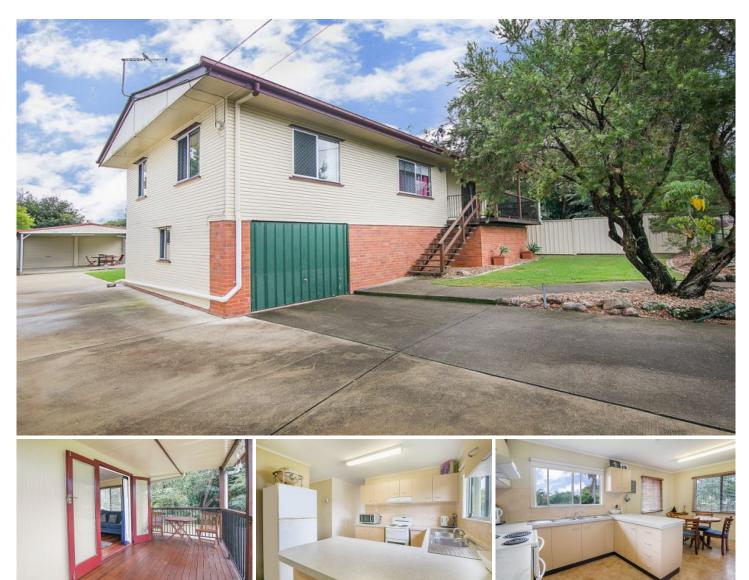

## 1 Heather Street SILKSTONE QLD

Situated on a fully fenced 694sqm in a convenient, highly sought after Silkstone location, this property offers convenience of living or an ideal investment opportunity. Located in a quiet no through road within a brief walk of Silkstone primary school and super handy to Booval Fair shopping centre, the Ipswich CBD and public transport.

## Upstairs:-

Three generous built in bedrooms, all with fans Traditional kitchen with good storage and bench space Spacious living room with polished timber floors & ceiling fan

Living room leads onto front verandah Large bathroom in original but good condition

## Downstairs:-

Concrete area with loads of room for workshop

3 🎮 1 🚔 5 🔗

Price : \$ 320,000 View : https://www.crownerealestate.com.au/4268733

Mike Jones 0400 515 422

Kirsty Dutney Jones 07 3288 8411

https://www.crownerealestate.com.au