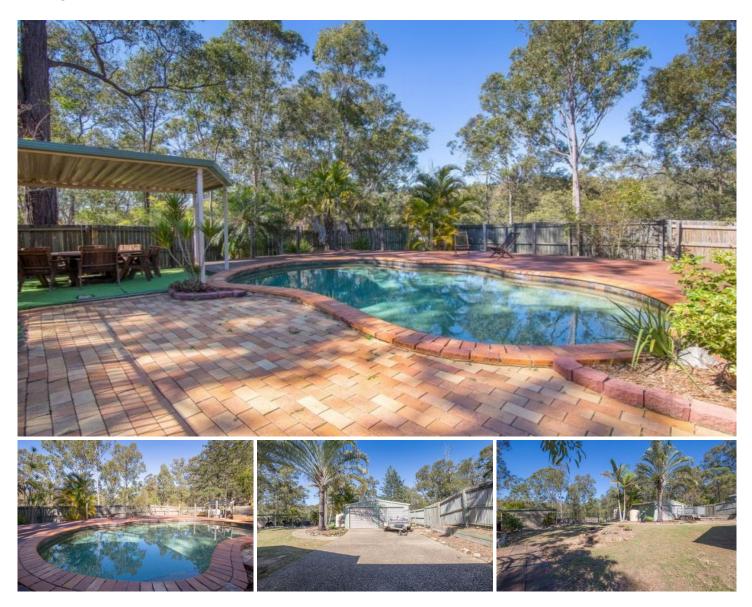

## 26 Essex Court BELLBIRD PARK QLD

Set high on a hill in a quiet cul-de-sac and overlooking the mountains is this low maintenance family home. Featuring 3 bedrooms, 2 bathrooms, large lounge and separate dining, this property is packed with value. The 1203m2 block is flat and useable and comes complete with in ground pool, 2 bay powered shed with water connection, plus a tandem 2 car carport.

It has:

- 1203m2 flat usable block
- 6 x 9 shed with power and water connected
- 2 car tandem carport
- In ground pool
- 3 bedrooms with built ins with room for a possible 4th bedroom
- Master with ensuite