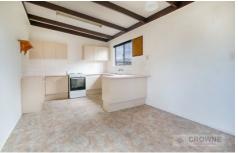

Key features of the property include:

Spacious air-conditioned and carpeted living room

Lovely exposed beams throughout

Great sized kitchen which provides plenty or bench and cupboard space

Security screen to doors