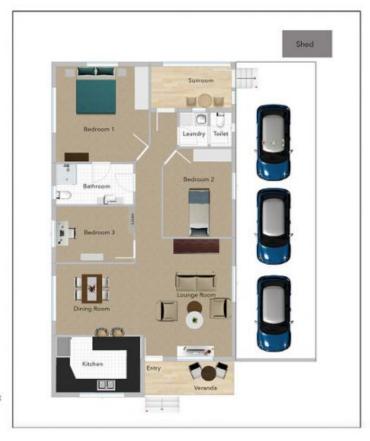

## 121/102A Moores Pocket Road MOORES POCKET QLD

This unique villa is set in Gateway Bremer Waters and has a motivated vendor wanting to sell. The home boasts two large double sized bedrooms with a single bedroom or craft /study room.

The well-appointed kitchen with heaps of cupboard and bench space overlooks the dining area and air conditioned open plan living area.

The main bedroom is air conditioned and all other rooms are serviced with a main bathroom and separate toilet.

A big surprise to the home is the deck has been enclosed with plantation shutters so makes it a great place to relax and sit with a drink after enjoying the activities the complex provides. Another surprise is that the villa caters for three vehicles, which are protected by an insulated remote