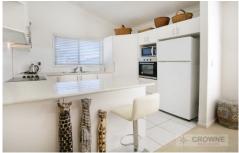

The well-appointed kitchen with heaps of cupboard and bench space overlooks the dining area and air conditioned open plan living area.

The main bedroom is air conditioned and all other rooms are serviced with a main bathroom and separate toilet.