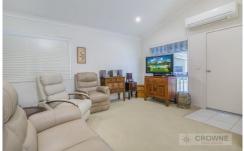

The well-appointed kitchen with heaps of cupboard and bench space overlooks the dining area and air conditioned open plan living area.

The main bedroom is air conditioned and all other rooms are serviced with a main bathroom and separate toilet.