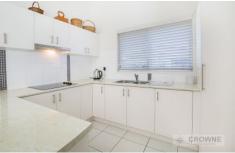

The well-appointed kitchen with heaps of cupboard and bench space overlooks the dining area and air conditioned open plan living area.

The main bedroom is air conditioned and all other rooms are serviced with a main bathroom and separate toilet.