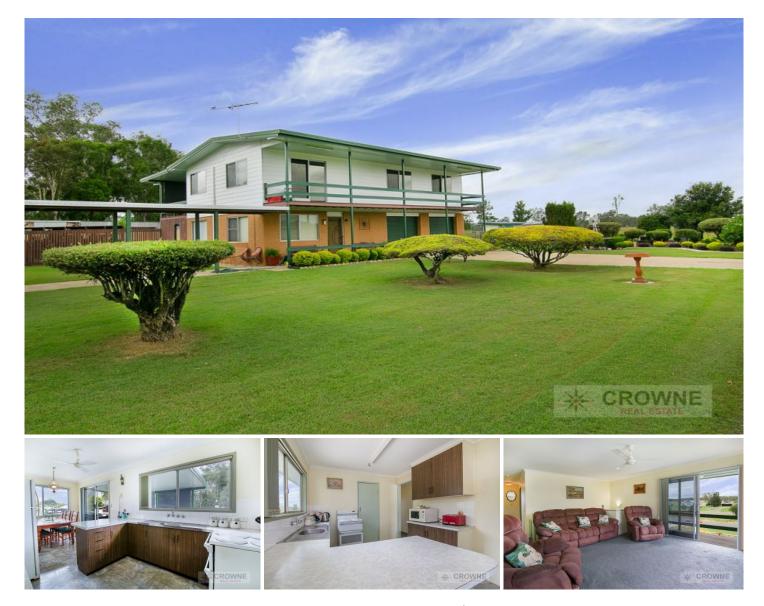

## 420 Haigslea-Amberley Road WALLOON QLD

This beautifully maintained highset home is set on a 2000sqm allotment in a quiet cul-de-sac and will tick plenty of boxes for you. Convenience and privacy are on the long list of what's on offer here - read on to see what else you'll find in your new home!

Upon entry, you are lead up the internal stairs to the air conditioned lounge room, complete with a ceiling fan and plush carpet. This leads through to the tiled dining room and kitchen, where you will find an ample amount of storage and bench space, breakfast bar and electric cooktop.

There are three bedrooms upstairs, two which offer built-in wardrobes. These are serviced by the centrally located bathroom with a separate bathtub and shower, plus a separate toilet. Downstairs you will find an additional utility 4 🎮 1 🚔 3 🚘