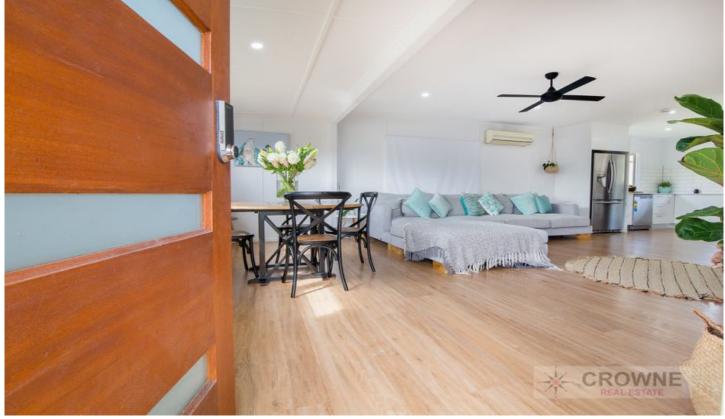

Upon entry the flowing spaces of the lounge, dining and kitchen offer easy family living. The bright and airy kitchen overlooks the fully fenced backyard with its manicured lawns and landscaped gardens making it the perfect place for the children and pets to play safely.

Recent professional painting both inside and outside in subtle tones adds to the ambience of this stylish renovated masterpiece.

The essence of relaxed Queensland living is embraced with the huge covered deck overlooking the backyard.